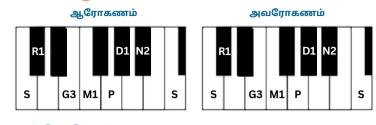

### வாரம் ஒரு ராகம் - 26

**ராகத்தின்பெயர்** : வகுளாபரணம் மேளகர்த்தா எண் : 14 (ஜனக / தாய் ராகம்) ராகத்தின் இனம் : பெண் ராகத்தின் நிறம் : கரும்வெண்மை நிறம் ராகத்தின் சுவை : கருணைச் சுவை ஆரோகணம் : ஸ ரி1 க3 ம1 ப த1 நி2 ஸ அவரோகணம் : ஸ நி2 த1 ப ம1 க3 ரி1 ஸ பாடுவதற்கு சிறந்த நேரம் : பகல்